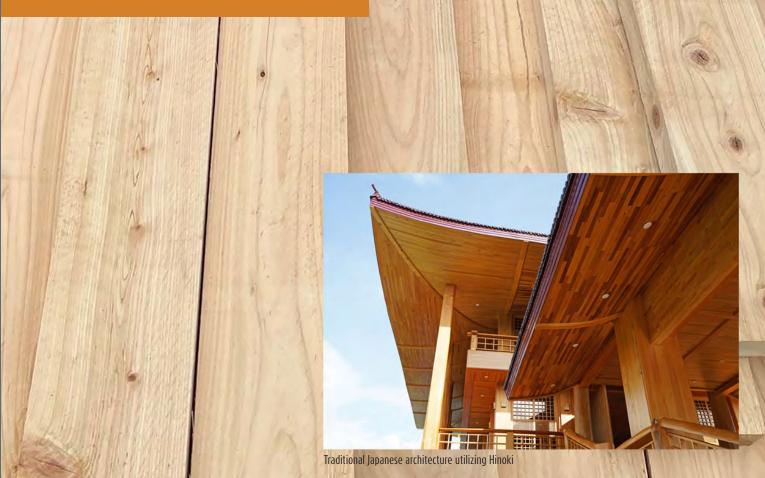

## Hinoki/Japanese Cypress

Native to Japan, Hinoki is known for its rot resistance and durability. Used for hundreds of years in the traditional construction of Japanese temples and buildings, this hardy, beautiful lumber is now available for a wide range of residential and commercial building applications. The American Lumber Standard Committee approved Hinoki design values in 2024 for structural use in the United States and we expect to see increasing demand for this quality product.