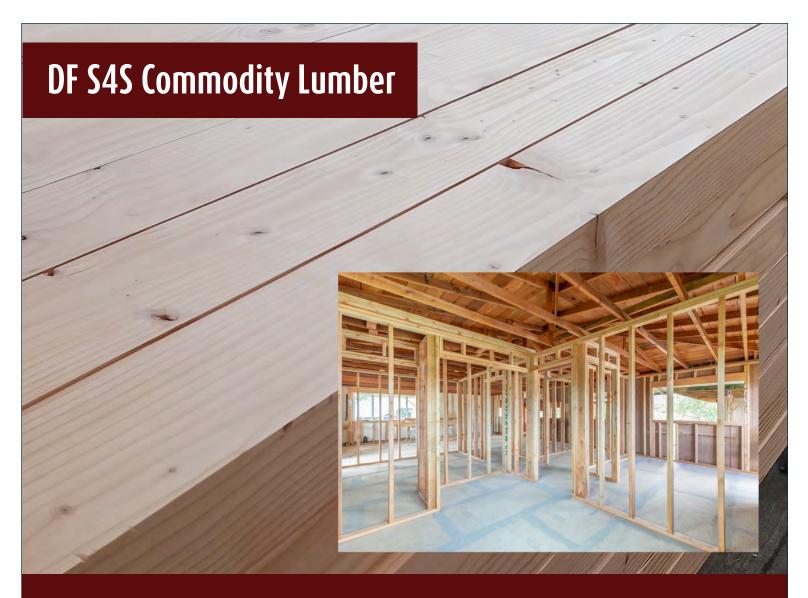

We keep plenty of our Douglas-fir S4S commodity line in the yard so that it's ready to ship and you're sure to get what you need, when you need it. With a range of grades, heart specifications, sizes and unit sizes, count on us to fulfill your order without compromise.

## **Available Options**

- Available lengths 8'-24'
- Larger sizes and longer lengths available by special order
- Green and KD available
- Available in grades #1, #2, Select Structural
- Available heart specifications: 100% FOHC, 70% FOHC, or custom
- Full units, ½ packs and piece count pulls available
- Paper-wrapped, capped or cigar-wrapped
- Abundant inventory for prompt shipments