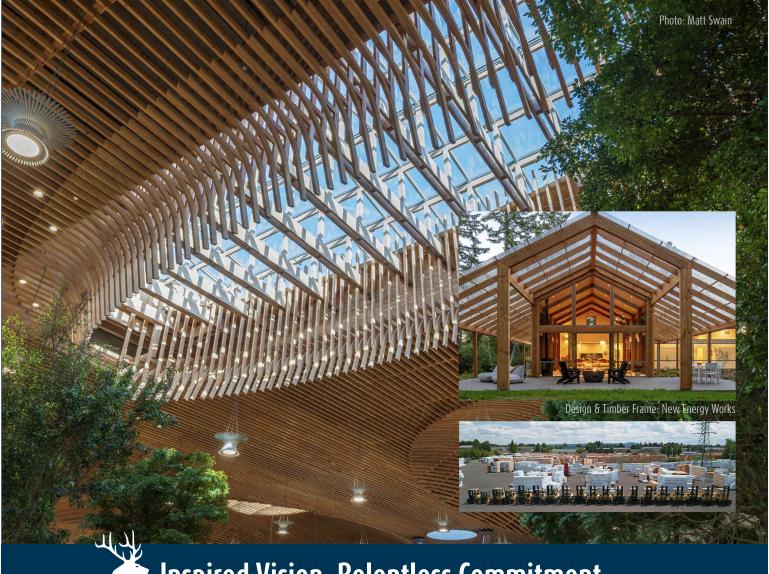

## Inspired Vision. Relentless Commitment.

Elk Creek Forest Products is a family-owned and operated full-service lumber processor and distribution company stocked with over 25 million board feet of premium high-end lumber and timbers suitable for exposed uses as well as commodity lumber sourced from the Northwest's finest sawmills.

We are grateful for the opportunity to serve buyers from across the nation and are thrilled to see our timbers in place in high-profile infrastructure like airports and high-end retail while our structural construction lumber goes to work in housing and essential infrastructure.