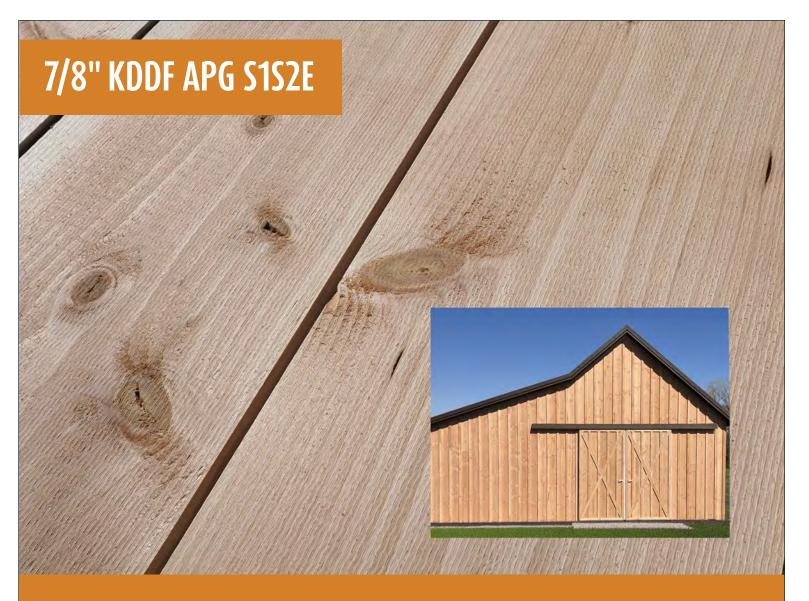

Our 7/8" appearance-grade boards are initially sawn and kiln-dried in a 1" form, providing a stable product that is an ideal alternative to cedar and delivers an attractive knotty appearance while offering exceptional savings. All boards are finished to a net 7/8" with a consistent tight-knot, rougher-head appearance face. This product is manufactured to Elk Creek Forest Products' high-quality standards and yards extremely well.

## **Available Dimensions & Unit Size (PCS)**

1x4 - 168 (PCS) 1x8 - 84 (PCS) 1x12 - 56 (PCS)

**1x6 - 112** (PCS) **1x10 - 70** (PCS)

Available lengths 8' through 20'

Rougher-head face & smooth texture on back