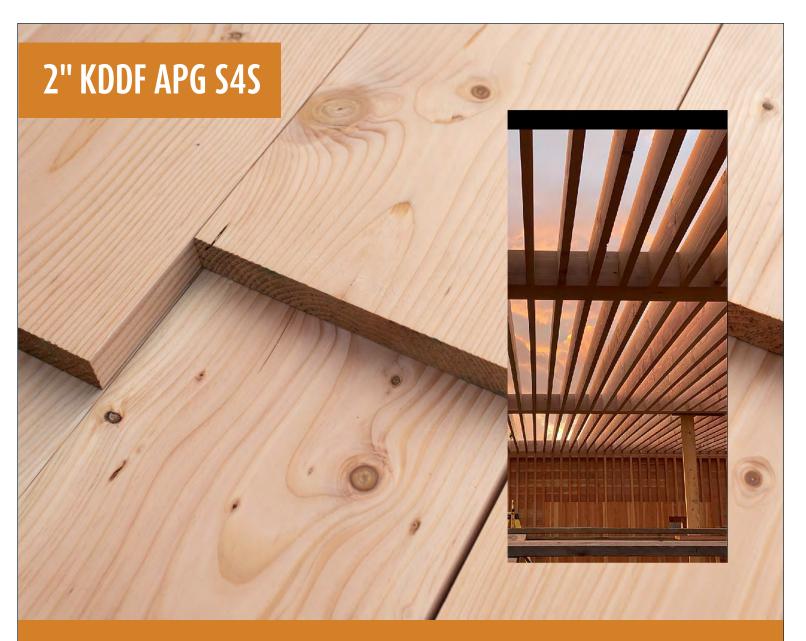

Our 2" kiln-dried, appearance-grade Douglas-fir line is exposed on both faces, 100% free of wane, hit and miss skip, with sound tight knots with no through knot holes. The product is all heart wood with limited to no sap wood. Edges are minimally eased. Surfaced to ALS sizes.

ldeal for Open Beam Construction