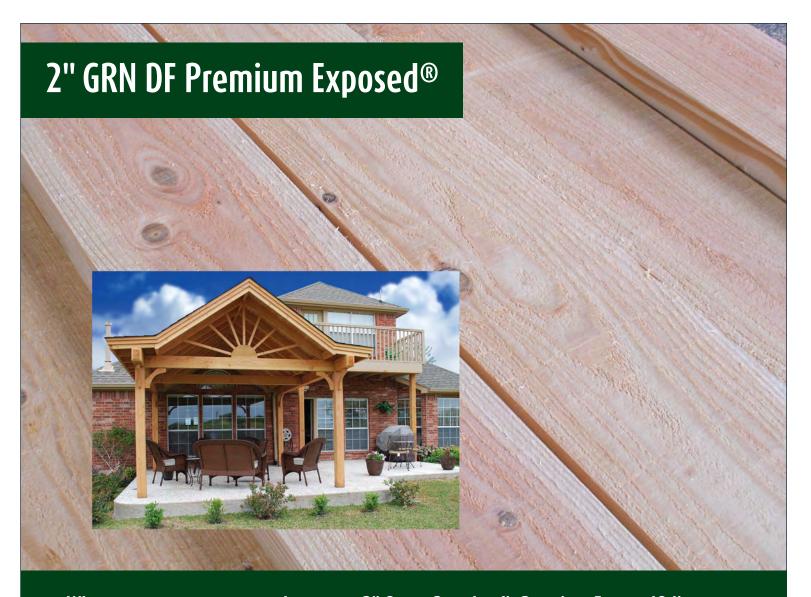

When appearance matters, choose our 2" Green Douglas-fir Premium Exposed® line. This product is ideal for open-beamed construction. Manufactured to standard-sawn thickness with a uniform band-sawn texture. Count on exceptional quality: Our Premium Exposed® is 100% free of wane, anti-stain treated, and paper wrapped. We maintain abundant inventory for prompt shipments.