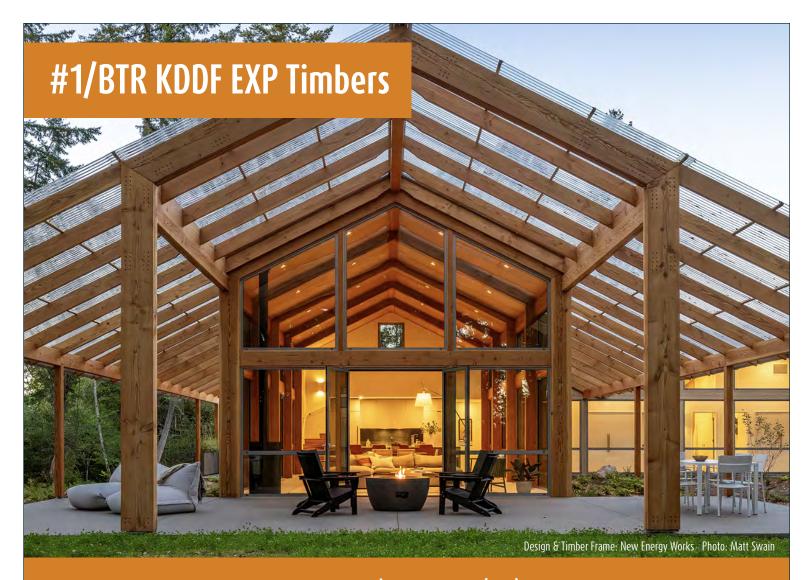

One of our most beautiful products, our #1/BTR Exposed (EXP) Appearance timbers are available in resawn or surfaced textures. All timbers are 100% free of wane and kiln dried with a HT certification. We maintain a large inventory of this product to ensure quick shipments.