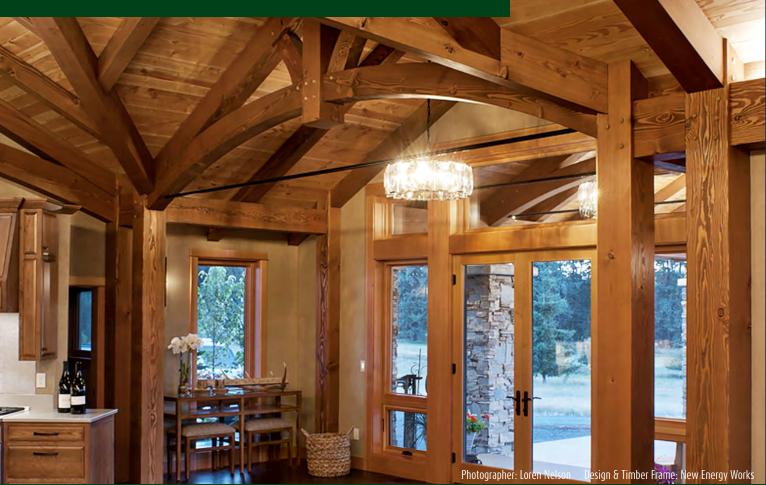

## #1/BTR GRN DF Premium Exposed®

These #1/BTR green Douglas-fir Premium Exposed® timbers are ideal for open-beamed or exposed construction where appearance matters. All four sides have a uniform band-sawn finish and the timbers are 100% free of wane and heart center. To protect this beautiful product, our Premium Exposed® line is always anti-stain treated and paper wrapped.

Premium Exposed Timbers!

( ElkCreekForest.com

Elk Creek Forest Products is a trusted name in the lumber distribution industry, specializing in sourcing, producing, milling and delivering Douglas-fir products ranging from commodity to premium categories. Our commitment to excellence, pride in our products, and dedication to meeting customer needs drives our growth, fostering partnerships that last decades.