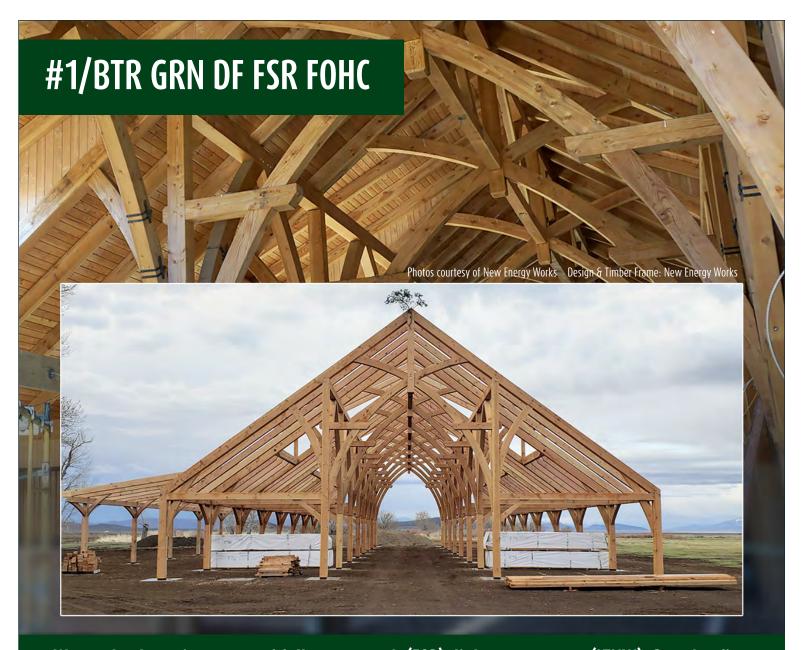

We stock a large inventory of full-sawn rough (FSR), light-to-no-wane (LTNW), Douglas-fir timbers to ensure we are able to meet market demands for exposed applications. We source these directly from a variety of our partner sawmills around the Pacific Northwest.

## Free of Heart Center!

## **Available Dimensions**

3x6 - 3x12 10x10 - 10x16

4x4 - 4x12 12x12 - 12x16

6x6 - 6x12 14x14

8x8 - 8x12

Lengths available from 8'-40'

• Larger sizes and longer lengths are

available upon request