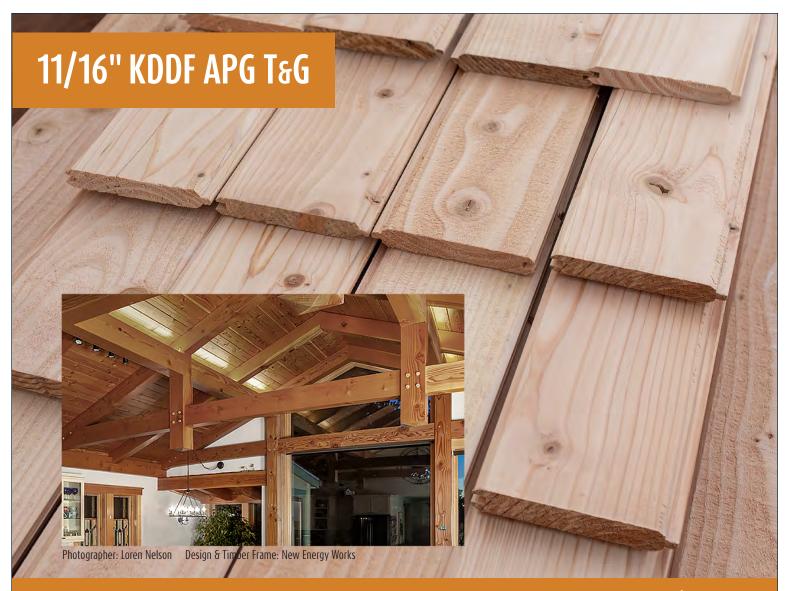

Our kiln-dried, premium-quality 1x6 WP4 tongue and groove pattern is milled to 11/16" thickness with a resawn appearance face and surfaced back. It is produced from heart wood, allowing small, tight knots, burls and other natural markings to provide decorative characteristics. This product is ideal for interior and exterior exposed applications.